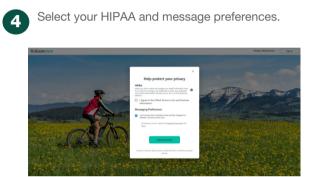

#### Is my health information protected?

Your privacy is ensured in compliance with the Health Insurance Portability and Accountability Act (HIPAA) of 1996. Sharecare adheres to strict security guidelines. Your personal information will not be shared with anyone, including your employer, without your permission.