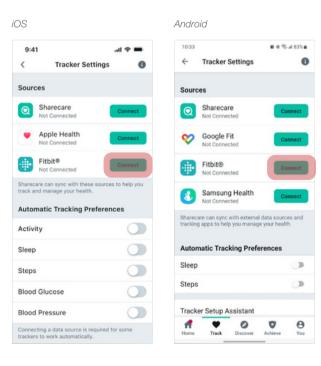

# Mobile app

From the Sharecare wellness platform app, select Track, then select the gear icon (iOS) or three vertical dots (Android). Select Settings. Select Connect next to your device.

# Web

Note: the only tracker available to sync without using the app is Fitbit. From the Sharecare wellness platform, select **Track**, then the **gear icon**. Select **Tracker**, then select the **Connect** button next to Fitbit.