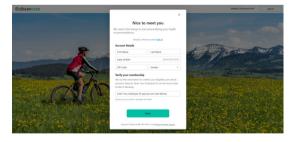

# Take the first step toward a healthier you:

Enter wellness.transamerica.com

into your browser's URL to access the platform. Spouses use transamerica.sharecare.com.

Complete the fields on the registration page. Your employee ID can be found under your profile in Workday.

Spouses - use your partner's employee ID.

Enter your email address and choose a password.

If you would like to use the Sharecare app, enter your phone number to receive a link to download it to your phone.