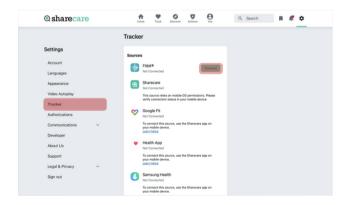

# Web

Note: the only tracker available to sync without using the app is Fitbit. From the Sharecare wellness platform, select **Track**, then the **gear icon**. Select **Tracker**, then select the **Connect** button next to Fitbit.