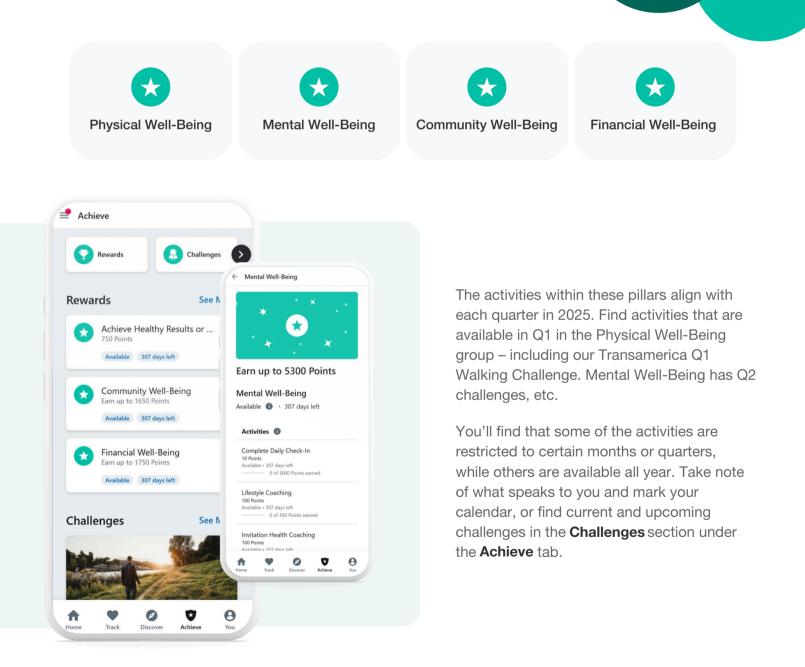

# How to Earn: Four Pillars of Wellness

If you have questions about the wellness program, contact Sharecare at 866-763-5979.

# How to Earn Reward Dollars

Transamerica wants to help you live your best life. Whether you're looking for help with physical health or are focusing on your financial well-being, you have access to a wellness program designed to support your needs, whatever your goals may be.

In addition to this, if you have a Health Savings Account, or HSA, through Transamerica, you can receive money toward your HSA for participating in the wellness program. Activities completed through the wellness platform earn points, and once you accumulate enough points to reach a Level, you earn Reward Dollars.